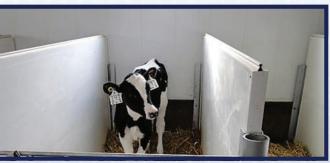

## ABOUT DELPRO HD PLANKING

DelPro HD Planking is a durable, heavy duty, interlocking panel used primarily in livestock facilities for interior walls and pen partitions. It is also an ideal product for car washes, dog kennels, meat processing plants, and more. When standing an interior wall, no studs or backing is needed. The profile is durable to withstand extra weight and abuse.

# FOR AGRICULTURAL, INDUSTRIAL, COMMERCIAL, AND RESIDENTIAL APPLICATIONS!

- ✓ Dairy, Hog, and Poultry Farms
- ✓ Meat Packaging Facilities
- Car Washes
- ✓ Kennels
- Marinas
- Swim Facilities
- Riding Stables
- ▼ Refrigerated Warehouses