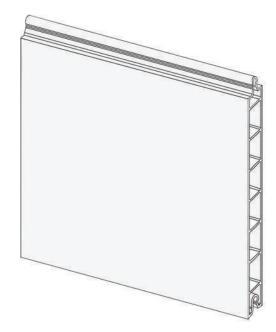

## ABOUT DELPRO HD PLANKING

DelPro HD Planking is a durable, heavy duty, interlocking panel used primarily in livestock facilities for interior walls and pen partitions. It is also an ideal product for car washes, dog kennels, meat processing plants, and more. When standing an interior wall, no studs or backing is needed. The profile is durable to withstand extra weight and abuse.

### WHY PVC PLANKING?

- ✓ Hidden Fastener
- ♥ Bright & Clean Appearance
- ✓ No Backing Required
- ✓ Easy to Install
- Hygienic
- Minimal Waste
- ✓ Internal Webbed Design for optimal strength
- ✓ Easy to Clean